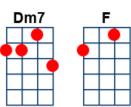

## key:C, artist:Elvis Presley writer:Leo Robin ,Ralph Rainger

Elvis Presley - https://www.youtube.com/watch? v=cyIJ2vMIuDg (But in Ab)

C C7 Night and you

F C And blue Hawaii

A7 D7 The night is heavenly

G7 C Dm7 G7 And you are heaven to me

C C7 Lovely you

F C And blue Hawaii

A7D7Withall thisloveliness

**G7** C F C C7 There should be

F Come with me

While the moon is on the sea,

**D7** The night is young

And so are we, so are we