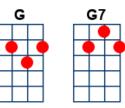

## key:C, artist:Elvis Presley writer:Leo Robin ,Ralph Rainger

Elvis Presley - https://www.youtube.com/watch? v=cyIJ2vMIuDg (But in Ab)

C C7 Night and you

F C And blue Hawaii

A7 D7 The night is heavenly

G7 C Dm7 G7 And you are heaven to me

C C7 Lovely you

F C And blue Hawaii

A7D7Withall thisloveliness

**G7** C F C C7 There should be

F Come with me

While the moon is on the sea,

**D7** The night is young

And so are we, so are we

C Dreams come true

F C In blue Hawaii

And mine could all come true **G7 C F C C7** This magic night of nights with you **F** Come with me While the moon is on the sea, D7 The night is young And so are we, so are we C Dreams come true F C In blue Hawaii And mine could all come true **G7 C F C** This magic night of nights with you