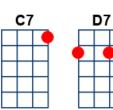

## key:C, artist:Elvis Presley writer:Leo Robin ,Ralph Rainger

Elvis Presley - https://www.youtube.com/watch? v=cyIJ2vMIuDg (But in Ab)

C C7 Night and you

F C And blue Hawaii

A7 D7 The night is heavenly

G7 C Dm7 G7 And you are heaven to me

C C7 Lovely you

F C And blue Hawaii

A7D7Withall thisloveliness

**G7** C F C C7 There should be

F Come with me

While the moon is on the sea,

**D7** The night is young

And so are we, so are we

C Dreams come true

F C In blue Hawaii

And mine could all come true **G7 C F C C7** This magic night of nights with you **F** Come with me While the moon is on the sea, D7 The night is young And so are we, so are we C Dreams come true F C In blue Hawaii And mine could all come true **G7 C F C** This magic night of nights with you