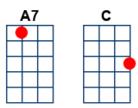

## key:C, artist:Elvis Presley writer:Leo Robin ,Ralph Rainger

Elvis Presley - https://www.youtube.com/watch? v=cyIJ2vMIuDg (But in Ab)

C C7 Night and you

F C And blue Hawaii

A7 D7 The night is heavenly

G7 C Dm7 G7 And you are heaven to me

C C7 Lovely you

F C And blue Hawaii

A7D7Withall thisloveliness

**G7** C F C C7 There should be

F Come with me

While the moon is on the sea,

**D7** The night is young

And so are we, so are we