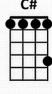

## Safety Dance (Men Without Hats, 1983)

Intro: C for 4 bars, with Kazoo riff

[C] We can dance if we want to, we can [Bb] leave your friends be-[F]-hind 'Cause your friends don't dance and [Bb] if they don't dance Well they're [C] no friends of [G] mine I say, [C] we can go where we want to a place that [Bb] they will never [F] find And we can act like we come from [Bb] out of this world Leave the [C] real one far be-[G]-hind And we can [F] dance and [Bb] sing [Eb] [Ab] [F] [Bb] [Eb] [Ab]