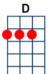

C Am7 G And it makes a fier- -y ring A-|-2-2-2-2-3-0-|-2--|

**G C Am7 G** Bound by wild de--sire A-|-5-5-5-5-7-3-|-5--|

**G** C Am7 G I fell into a ring of fire

**D C G** I fell in to a burning ring of fire

**G C Am7 G** I fell for you like a child A-|-5-5-5-5-7-3-|-5--|

**G C Am7 G** Oh but the fire went wild

**D C G** I fell in to a burning ring of fire

I went down, down, down

And the flames went higher

And it burns, burns, burns

The ring of fire

**D C G** I fell in to a burning ring of fire

I went down, down, down

And the flames went higher

And it burns, burns, burns

**G** And it burns, burns, burns

C Am7 G The ring of fire

The ring of fire