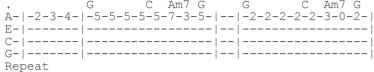

## key:G, artist:Johnny Cash writer:June Carter Cash and Merle Kilgore

Johnny Cash: https://www.youtube.com/watch?v=mIBTg7q9oNc

only play the tabs on the lines below if in G on STD uke

**G C Am7 G** Love is a burn- -ing thing A-|-5-5-5-5-7-3-|-5--|

C Am7 G And it makes a fier- -y ring A-|-2-2-2-2-3-0-|-2--|

**G C Am7 G** Bound by wild de--sire A-|-5-5-5-5-7-3-|-5--|

**G** C Am7 G I fell into a ring of fire

**D C G** I fell in to a burning ring of fire

I went down, down, down

C G And the flames went higher

**G** And it burns, burns, burns

C Am7 G The ring of fire

C Am7 G The ring of fire

**G** C Am7 G The taste of love is sweet A-|-5-5-5-5-7-3-|-5--|

G C Am7 G When hearts like ours meet A-|-2-2-2-3-0-|-2--|

**G C Am7 G** I fell for you like a child A-|-5-5-5-5-7-3-|-5--|

**G C Am7 G** Oh but the fire went wild

**D C G** I fell in to a burning ring of fire

I went down, down, down

And the flames went higher

And it burns, burns, burns

The ring of fire

**D C G** I fell in to a burning ring of fire

I went down, down, down

And the flames went higher

And it burns, burns, burns

**G** And it burns, burns, burns

C Am7 G The ring of fire

The ring of fire