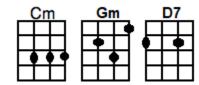

Use Latin "Fan" strum + Fingerpick Rhumba Rhythm "D\_ Du \_uDu" Cm=0333 Gm=0231

[Gm] . . . .

[Cm] La la la ~ la la la [Gm] La la la ~ la la la [D7] La la la ~ la la la ~ la la la [Gm] La! [Cm] La la la ~ la la la [Gm] La la la ~ la la la [D7] La la la ~ la la la ~ la la la [Gm] La! <Verse:>