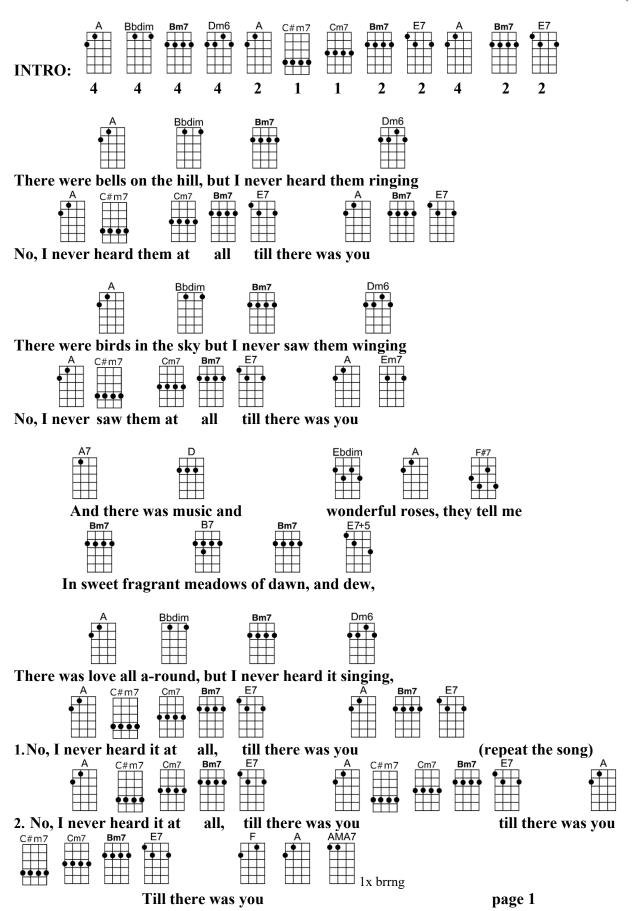

## TILL THERE WAS YOU

Composed: Meredith Willson (1950)

The Music Man (musical play, 1957; film version 1962)

**Recorded: The Beatles (1963)** 