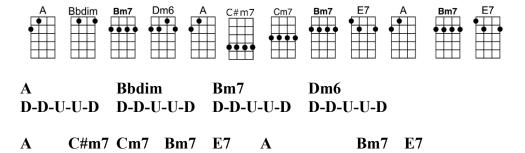

## Strum pattern

D-D

D

D

D-D

D-D-U-U-D D-D

D

Dr. Uke, original song sheet [in A] with embedded music <a href="https://www.doctoruke.com/">https://www.doctoruke.com/</a> player/tiltherewasyou.html