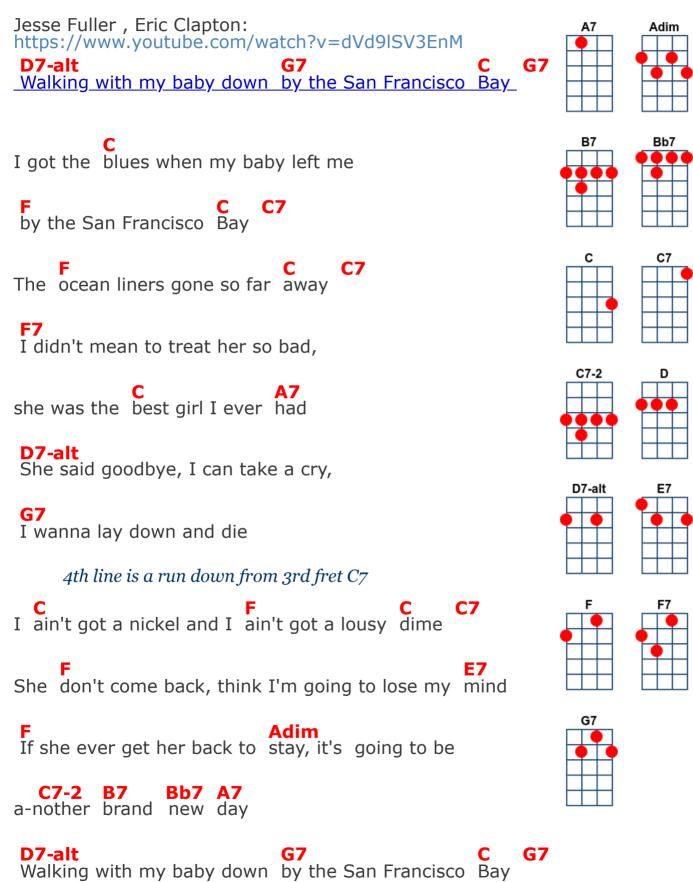

## San Francisco Bay Blues [C] (nicer)

key:C, artist:Eric Clapton writer:Jesse Fuller

C F C Sitting down looking from my back door, Wondering which way to go **F7** Woman I'm so crazy about, she don't love me no more Think I'll catch me a freight train, cause I'm feeling blue D7-alt Ride all the way to the end of the line, **G7** (STOP) thinking only of you **C F C F C** Meanwhile livin' in the city, Just about to go insane F E7 Thought I heard my baby, lord, the way she used to call my name Adim If I ever get her back to stay, it's going to be C7-2 **Bb7 A7 B7** a-nother brand new day D G7 C A7 Walking with my baby down by the San Francisco Bay, hey hey D7-alt G7 C Walking with my baby down by the San Francisco Bay E7 A7 D7-alt G7 C Yeah walking with my baby down by the San Francisco Bay F C G7 C